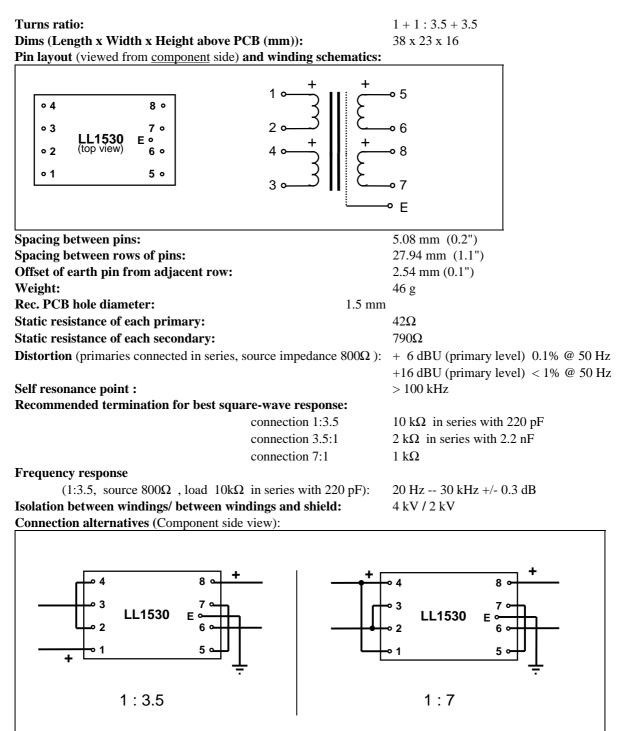

## Microphone Transformer / D-I Box Transformer LL1530

LL1530 is a microphone input transformer used for matching a 200 or 800  $\Omega$  microphone to 10 k $\Omega$  or for matching a high impedance source to a microphone input.

The transformer consists of two coils, each with one primary and one secondary winding separated by an electrostatic shield, and a high permeability mu-metal core. The transformer is encapsulated in a mu-metal case for magnetic shielding.

For best performance, the high impedance side of the transformer (3.5 + 3.5) should be connected in series.