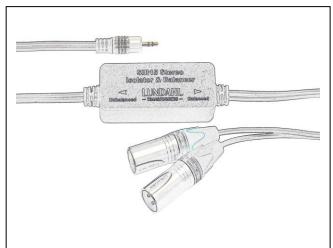

## **SIB15** Stereo Isolation and Balancing unit

SIB15 is a unit for interfacing between unbalanced audio sources (such as laptops and tablets) and professional, balanced audio systems. In particular in situations where a laptop is the source for both audio and video signals, the SIB15 eliminates the ground loops which are common sources of hum and noise.

SIB15 has a length of 1.8 meters (where length of unbalanced cable is 1.4m), which is enough for most situations.

## SIB15 provides:

- Full galvanic isolation between all connectors
- True unbalanced-to-balanced conversion
- Robust die-cast aluminum housing