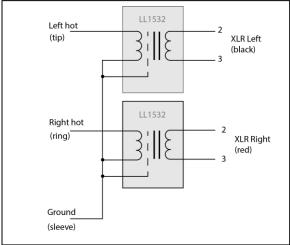

## **Technical specification:**

Total weight 275 g Total length 1.9 m

Internal transformers 2 x LL1532 Signal level capability at 50Hz +12 dbu / 3V RMS / 8V P-P Signal loss across transformer (load 10k) 0.3 dB Frequency response (source 10 ohms, load 10k) 6Hz – 80kHz +/- 1 dB