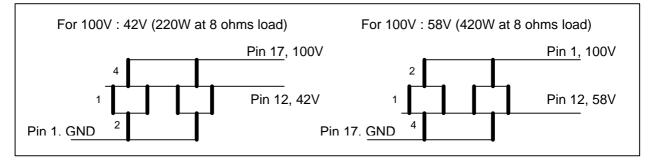

## Auto Transformer LL2419 100V : 42V or 100V : 58V

LL2419 is a 100V line transformer for high quality audio applications. The transformer is well sectioned with harmonically sized sections.

Output power at 100V line signal, configuration 1 (42V) is 220W with 8 ohms load, 440W with 4 ohms load. Output power at 100V line signal, configuration 2 (58V) is 420W with 8 ohms load, 840W with 4 ohms load. The transformer has a special audio C-core of our own production.

## **Turns ratio:**

Autotransformer 7 : 3 : 0

## Internal winding schematics and external connections:

Static resistance, pin 1 to pin 17: Static resistance, pin 1 to pin 12: Max signal voltage, pin 1 to pin 17 at 50 Hz: Transformer no load impedance, pin 1 to pin 17 at 100V, 50Hz 1.2 Ω
0.4 Ω
140 volts
1 k Ω typically