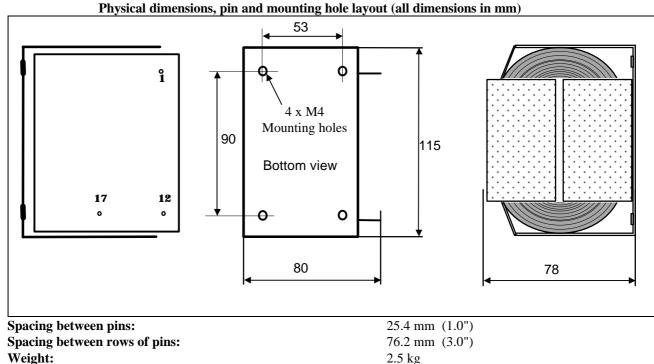

## **Turns ratio:**

Autotransformer 7 : 3 : 0

## Internal winding schematics and external connections:

Static resistance, pin 1 to pin 17: Static resistance, pin 1 to pin 12: Max signal voltage, pin 1 to pin 17 at 50 Hz: Transformer no load impedance, pin 1 to pin 17 at 100V, 50Hz 1.2 Ω
0.4 Ω
140 volts
1 k Ω typically